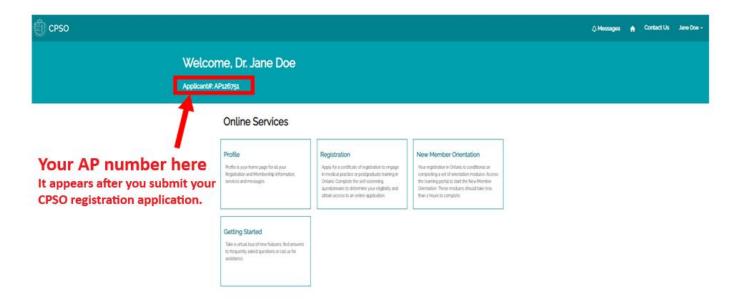

## Where to find your CPSO Applicant Number (AP Number)

- After you have submitted your CPSO registration application in the CPSO Member Portal, your AP number appears in your Profile page in the Portal.
- You must provide your AP number to the Postgraduate Office of your Ontario medical school.